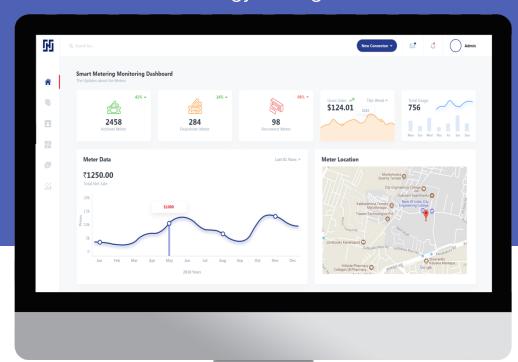

#### **ADVANTAGES**

- Displays collected data using GUI (Graphical User Interface).
  Provides site-specific information enabling intelligent business decisions.
- Manages network Gateways to prevent network overload.
- Monitors, analyses and manages numerous field meters and gateways.
- Uses standard connectors for third party AMI applications like MDM, Billing, etc.