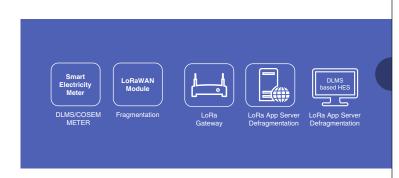

# **DLMS over LoRaWAN**

- HES provides support for communicating with LoRa based DLMS Smart Meters.
- HES communicates with LoRa based Meters through LoRa Gateways and LoRa servers, where fragmentation and de-fragmentation of data is performed in order to support large frame sized data to and from DLMS based Smart Meters.