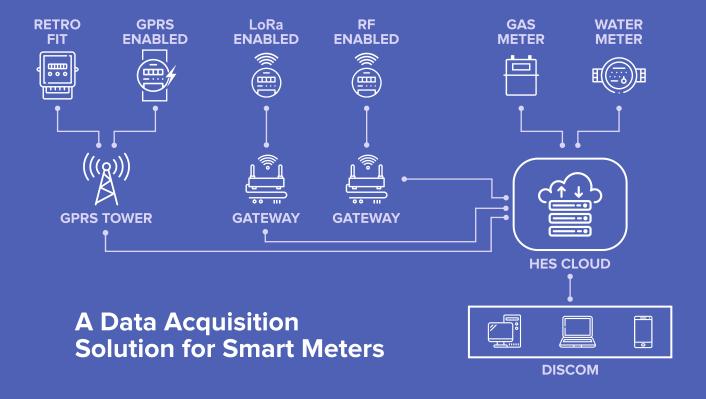

# **HES for Smart Metering**

An IoT Based Energy Management Solution

HES for Smart Metering is our scalable Head End Data acquisition solution for Advanced Metering Infrastructure (AMI). The IoT based solution monitors & controls smart meters operating as a communication driver between MDM Systems and measurement devices. The HES collects system-wide telemetry data & enables integration with smart energy devices with seamless interoperability, enhancing business intelligence, operational efficiency and system-wide remote device management.

## **FEATURES**

- Provides seamless integration with billing, data management and enterprise-level AMI applications using REST APIs.
- · Compatible with IS16444 based Smart Meters.
- Establishes connectivity using RF Technology, 2G/3G, LoRaWAN.
- · Highly scalable and secure data acquisition layer.
- Enables remote configuration/firmware upgrade/identity/access management of field devices.
- Uses DLMS/COSEM protocol for meter data acquisition.

# **DLMS over LoRaWAN**

- HES provides support for communicating with LoRa based DLMS Smart Meters.
- HES communicates with LoRa based Meters through LoRa Gateways and LoRa servers, where fragmentation and de-fragmentation of data is performed in order to support large frame sized data to and from DLMS based Smart Meters.